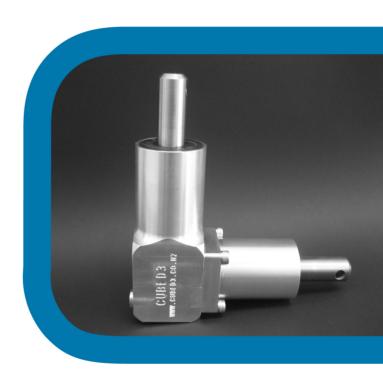

## THE SOLUTION

The Canvas Gearbox is designed to easily attach onto a shaft and allows operators to open and close canvases on top of trucks, all while the operator is safely on the ground.

Prevent falls and Health and Safety penalties.

## **SPECS**

The 'Canvas Gearboxes' are:

- Fully enclosed with grease for life.
- There is NO maintenance required.
- Stainless fasteners and fittings
- Light weight with an aluminium housing
- Very reliable!