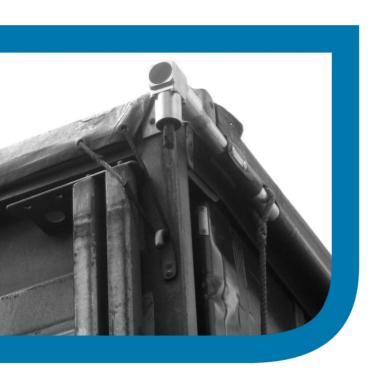

## THE ISSUE

Canvases are readily used by the trucking world to cover their loads whilst transporting.

However the ease of putting on these canvases and removing them has always been a hassle and can be a hazard for operators. All workplaces have a Health & Safety responsibility to implement fall prevention measures.

## THE SOLUTION

The Canvas Gearbox is designed to easily attach onto a shaft and allows operators to open and close canvases on top of trucks, all while the operator is safely on the ground.

Prevent falls and Health and Safety penalties.