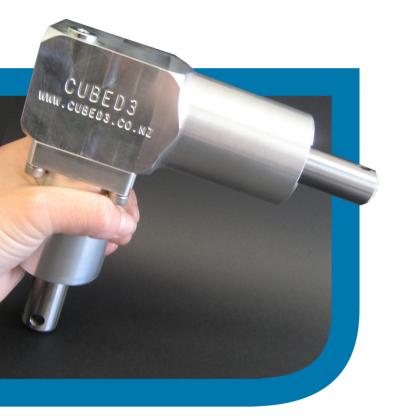

## THE SOLUTION

The Canvas Gearbox is designed to easily attach onto a shaft and allows operators to open and close canvases on top of trucks, all while the operator is safely on the ground.

Prevent falls and Health and Safety penalties.

## **SPECS**

The 'Canvas Gearboxes' are:

- Fully enclosed with grease for life.
- There is NO maintenance required.
- Stainless fasteners and fittings
- Light weight with an aluminium housing
- Very reliable!